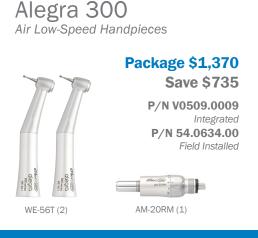

### Air Handpiece Packages (Field installed within 90 days of delivery system purchase.)

Alegra 300
Air High-Speed Handpieces

P/N 54.0655.00

Proxeo Hygiene Air

HP-44TS Sets – Angles
P/N 54.0642.00
WP-64TS Sets – Cups