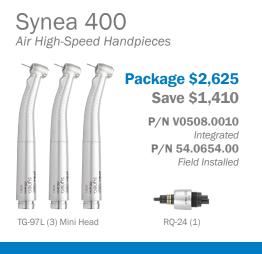

### Air Handpiece Packages (Integrated or field installed within 90 days of delivery system purchase.)

### Air Handpiece Packages (Field installed within 90 days of delivery system purchase.)

Alegra 300
Air High-Speed Handpieces

P/N 54.0655.00

Proxeo Hygiene Air

HP-44TS Sets – Angles
P/N 54.0642.00
WP-64TS Sets – Cups