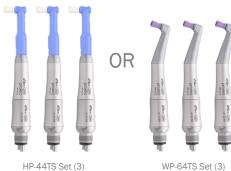

### Air Handpiece Packages (Field installed within 90 days of delivery system purchase.)

Alegra 300
Air High-Speed Handpieces

P/N 54.0655.00

Proxeo Hygiene Air

HP-44TS Sets – Angles
P/N 54.0642.00
WP-64TS Sets – Cups

Package \$1,725

Save \$930

P/N 54.0643.00

Additional Air Handpiece Packages Available at 35% Off