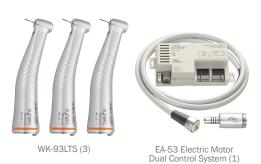

### Electric Motor/Handpiece Packages (Field installed within 90 days of delivery system purchase.)

### Synea 500

Electric High-Speed Handpieces

### **Package \$5,735** Save \$3.085

P/N 54.0656.00 61" Tubing P/N 54.0658.00 82" Tubing

Package \$5,150 Save \$2,770

P/N 54.0657.00 61" Tubing P/N 54.0659.00 82" Tubing

Additional Electric Handpiece Packages Available at 35% Off