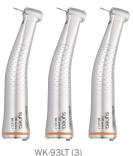

### Air Handpiece Packages (Field installed within 90 days of delivery system purchase.)

Alegra 300
Air High-Speed Handpieces

P/N 54.0655.00

Proxeo Hygiene Air

HP-44TS Sets – Angles
P/N 54.0642.00
WP-64TS Sets – Cups