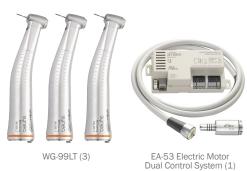

#### Electric Motor/Handpiece Packages (Integrated with new delivery system.)

### Electric Motor

Save 35% on your first electric motor when you choose an integrated electric handpiece package

**Package \$2,370** 