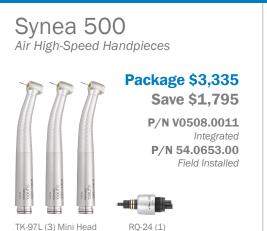

## Synea 500

Electric High-Speed Handpieces

**Package \$3,365** Save \$1,810 P/N V0320.0015