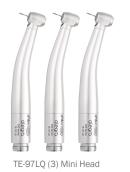

### Air Handpiece Packages (Field installed within 90 days of delivery system purchase.)

Alegra 300
Air High-Speed Handpieces

P/N 54.0655.00

Proxeo Hygiene Air

HP-44TS Sets – Angles
P/N 54.0642.00
WP-64TS Sets – Cups