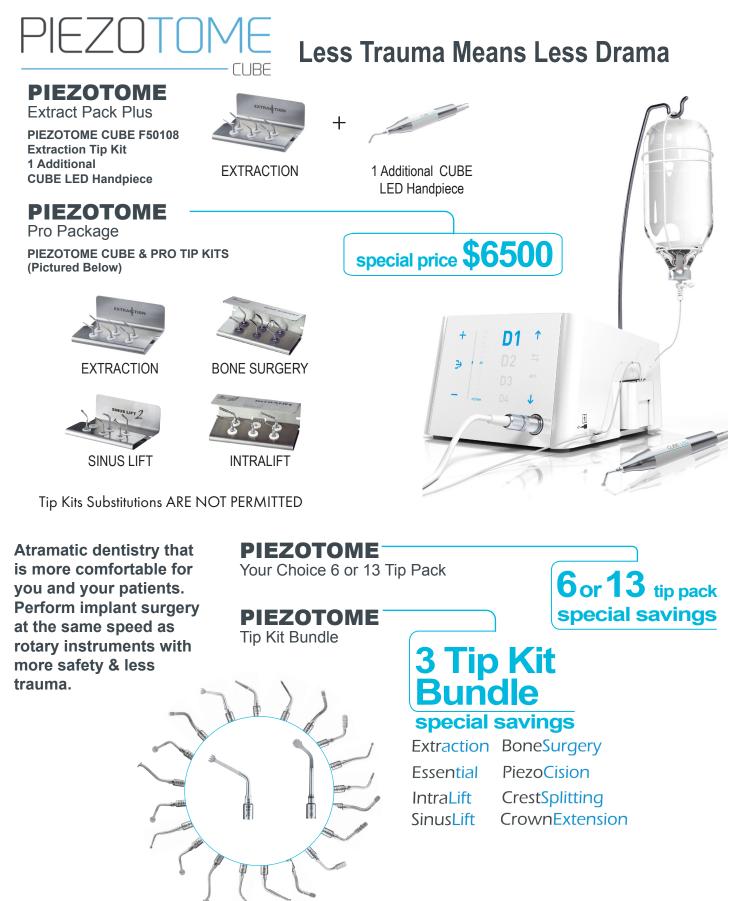

## The smart & compact solution for your practice

1 Hour Rapid Installation means no interuption in care

IMPLANT SUCCESS Workflow Package XMIND PRIME 2D PAN/ 3D CEPH AIS PIEZOTOME CUBE

## NEWTRON

Your Choice 6 or 13 Tip Pack

6 or 13 tip pack special savings

NEWTRON Tip Kit Bundle

Pure Titanium

hygiene periodontics *e*ndodontics scaling implantProtect 3 Tip Kit Bundle special savings