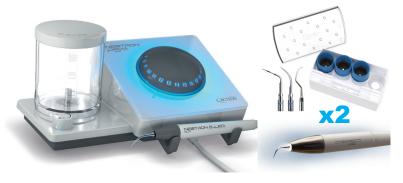

#### NEWTRON Total Protect Package

Newtron<sup>®</sup> P5XS B.LED 2 Intro Scaling Kits 2 Newtron B.LED Handpieces

## NEWTRON

Your Choice 6 or 13 Tip Pack

6 or 13 tip pack special savings

NEWTRON Tip Kit Bundle

Pure Titanium

hygiene periodontics *e*ndodontics scaling implantProtect 3 Tip Kit Bundle special savings