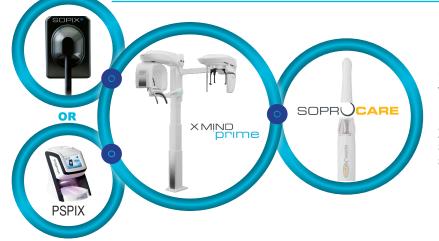

## **IMAGING ESSENTALS**

Package XMIND PRIME 2D or 3D SOPIX2

## The smart & compact solution for your practice

1 Hour Rapid Installation means no interuption in care

IMPLANT SUCCESS Workflow Package XMIND PRIME 2D PAN/ 3D CEPH AIS PIEZOTOME CUBE

\$1000 rebate

SOPROCARE Increase Case Acceptance highlight caries, plaque, calculus

20% savings ORTHODONTICS Workflow Package

Includes the following products:

XMIND PRIME 3-IN-1 or 2D PAN/CEPH PLUS SOPIX size 1 Sensor or SOPIX size 2 Sensor or PSPIX SOPROCARE with dock