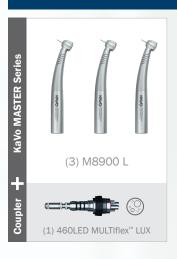

## \$385 OFF KAVO AIR HIGH-SPEED HANDPIECE PACKAGES - Promo Code: PR0116

| KAVO HANDPIECE PACKAGES                                                        | Integrated P/N | OTC P/N    | Manufacturer's<br>Promotional<br>Price | Savings |
|--------------------------------------------------------------------------------|----------------|------------|----------------------------------------|---------|
| ELECTRIC HIGH-SPEED HANDPIECE PACKAGES                                         |                |            |                                        |         |
| MASTERmatic™ LUX M25 L — 3x M25 L                                              | V0320.0029     | 54.0882.00 | \$4,245                                | \$550   |
| <b>EXPERTmatic</b> <sup>™</sup> <b>LUX E25 L</b> — 3x E25 L                    | V0320.0028     | 54.0881.00 | \$3,425                                | \$550   |
| AIR HIGH-SPEED HANDPIECE PACKAGES                                              |                |            |                                        |         |
| MASTERtorque™ LUX M8900 L — 3x M8900 L + 1x 460LED MULTiflex LUX Coupler       | V0508.0022     | 54.0875.00 | \$4,215                                | \$385   |
| MASTERtorque LUX Mini M8700 L - 3 x M8700 L + 1 x 460LED MULTiflex LUX Coupler | V0508.0023     | 54.0876.00 | \$4,215                                | \$385   |
| <b>EXPERTtorque™ LUX E679 L</b> − 3x E679 L + 1x 460LED MULTIflex LUX Coupler  | V0508.0024     | 54.0877.00 | \$3,010                                | \$385   |