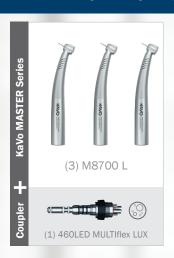

## \$385 OFF KAVO AIR HIGH-SPEED HANDPIECE PACKAGES - Promo Code: PR0116

| KAVO HANDPIECE PACKAGES                                                        | Integrated P/N | OTC P/N    | Manufacturer's<br>Promotional<br>Price | Savings |
|--------------------------------------------------------------------------------|----------------|------------|----------------------------------------|---------|
| ELECTRIC HIGH-SPEED HANDPIECE PACKAGES                                         |                |            |                                        |         |
| MASTERmatic™ LUX M25 L — 3x M25 L                                              | V0320.0029     | 54.0882.00 | \$4,245                                | \$550   |
| <b>EXPERTmatic</b> <sup>™</sup> <b>LUX E25 L</b> — 3x E25 L                    | V0320.0028     | 54.0881.00 | \$3,425                                | \$550   |
| AIR HIGH-SPEED HANDPIECE PACKAGES                                              |                |            |                                        |         |
| MASTERtorque™ LUX M8900 L — 3x M8900 L + 1x 460LED MULTiflex LUX Coupler       | V0508.0022     | 54.0875.00 | \$4,215                                | \$385   |
| MASTERtorque LUX Mini M8700 L - 3 x M8700 L + 1 x 460LED MULTiflex LUX Coupler | V0508.0023     | 54.0876.00 | \$4,215                                | \$385   |
| <b>EXPERTtorque™ LUX E679 L</b> − 3x E679 L + 1x 460LED MULTIflex LUX Coupler  | V0508.0024     | 54.0877.00 | \$3,010                                | \$385   |