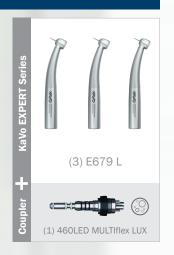

## \$385 OFF KAVO AIR HIGH-SPEED HANDPIECE PACKAGES - Promo Code: PR0116

| KAVO HANDPIECE PACKAGES                                                        | Integrated P/N | OTC P/N    | Manufacturer's<br>Promotional<br>Price | Savings |
|--------------------------------------------------------------------------------|----------------|------------|----------------------------------------|---------|
| ELECTRIC HIGH-SPEED HANDPIECE PACKAGES                                         |                |            |                                        |         |
| MASTERmatic™ LUX M25 L — 3x M25 L                                              | V0320.0029     | 54.0882.00 | \$4,245                                | \$550   |
| <b>EXPERTmatic</b> <sup>™</sup> <b>LUX E25 L</b> — 3x E25 L                    | V0320.0028     | 54.0881.00 | \$3,425                                | \$550   |
| AIR HIGH-SPEED HANDPIECE PACKAGES                                              |                |            |                                        |         |
| MASTERtorque™ LUX M8900 L — 3x M8900 L + 1x 460LED MULTiflex LUX Coupler       | V0508.0022     | 54.0875.00 | \$4,215                                | \$385   |
| MASTERtorque LUX Mini M8700 L - 3 x M8700 L + 1 x 460LED MULTiflex LUX Coupler | V0508.0023     | 54.0876.00 | \$4,215                                | \$385   |
| <b>EXPERTtorque™ LUX E679 L</b> − 3x E679 L + 1x 460LED MULTIflex LUX Coupler  | V0508.0024     | 54.0877.00 | \$3,010                                | \$385   |