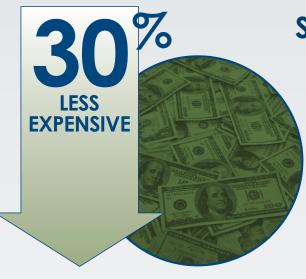

## **SUPERIOR VALUE**

- When comparing the overall cost of the filter to its capacity, the Acadia Plus is 30% less expensive then the leading competitor.
- If you have a large dental practice, this can result in a substantial yearly cost savings!