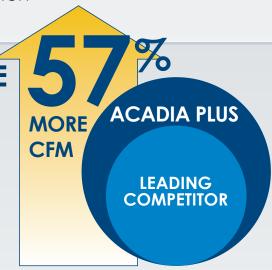

## BETTER FLOW=BETTER PERFORMANCE

- Increase your vacuum's performance and get better flow from your operatories
- Using the larger 2" connections with existing 2" plumbing lines can increase your performance (CFM) by 57% over the maximum 1.5" connection on competitor models
- Don't let your amalgam separator limit your utility equipment