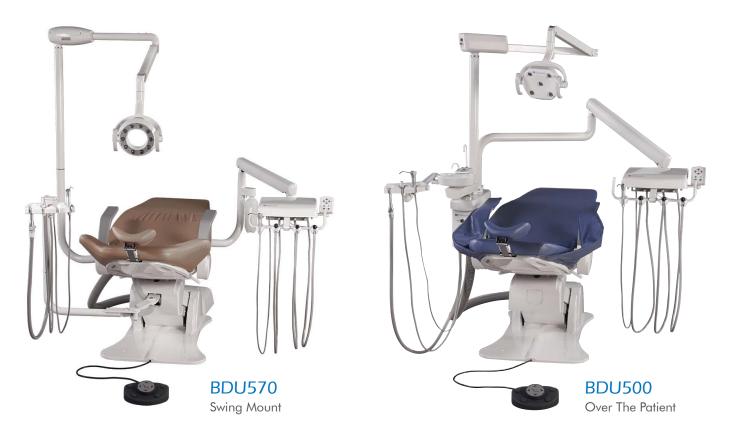

## Versatility

Mounts to Belmont's B50N and 037N dental chairs, also works with Bel-Halo, Clesta LED and Clesta Halogen Lights.