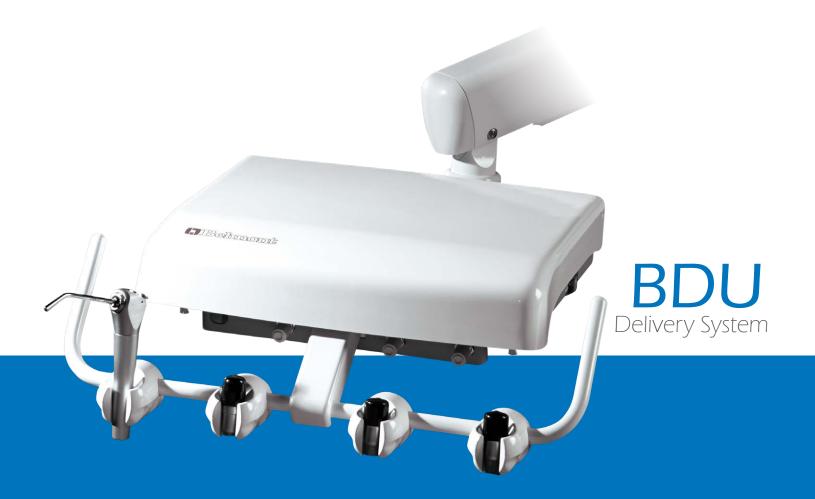

# BDU Delivery System

A true example of reliability, flexibility, and durability.

#### Easy Placement

Balance arm with pneumatic brake places the delivery head where it's needed and locks it in place.

## **Operatory Footprint**

Small delivery head takes up minimal space with a flat top to secure a stainless steel tray and non-slip pad to lay out instrumentation.