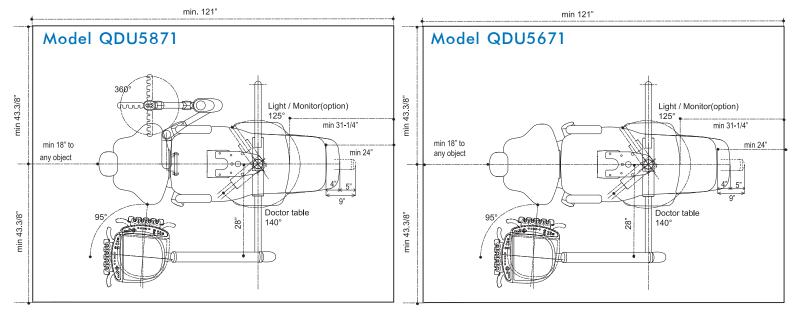

head and assistant's instrumentation arm, allowing either operator to position the patient.

### Vac-Pac Operations

Stand-alone and PMU-mounted Assistant instrumentation arms are height adjustable to better position instruments for easy access.

ODU-5371 Delivery System with cuspidor & assistant instruments

QDU-5871 Delivery System with swing-mount Bel-Halo light

## ODU-5879 Delivery System with monitor arm & bracket









**Belmont Equipment** 









## Integration

Individual adjustable handpiece holder angle facilitates easy access to handpieces and instruments and minimizes the chances of accidental injury through contact with burrs.



Easily convertible for left- or right-handed operators.



Cupfill and bowl rinse can be controlled from the cuspidor or delivery head.











# SPECIFICATIONS

| Convertible: Left or Right Handed   Touchpad: Intergrated for chair and unit functions   Brakes: Balance Arm with air brakes on each handle |
|---------------------------------------------------------------------------------------------------------------------------------------------|
| Brakes: Balance Arm with air brakes on each handle                                                                                          |
|                                                                                                                                             |
|                                                                                                                                             |
| Weight: 176 lbs