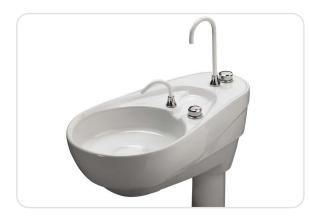

ature-packed delivery systems.



## **Centralized Control**

Membrane control panel and digital display are centrally located on the delivery head, offering operators control of patient seat positioning, as well as parameter selection for integrated options.

#### Seat Positioning

Seat positioning touchpads are located on the delivery head and assistant's instrumentation arm, allowing either operator to position the patient.

### Vac-Pac Operations

Stand-alone and PMU-mounted Assistant instrumentation arms are height adjustable to better position instruments for easy access.

ODU-5371 Delivery System with cuspidor & assistant instruments

QDU-5871 Delivery System with swing-mount Bel-Halo light

## ODU-5879 Delivery System with monitor arm & bracket









**Belmont Equipment** 









## Integration

Individual adjustable handpiece holder angle facilitates easy access to handpieces and instruments and minimizes the chances of accidental injury through contact with burrs.



Easily convertible for left- or right-handed operators.



Cupfill and bowl rinse can be controlled from the cuspidor or delivery head.











# SPECIFICATIONS

| Convertible: Left or Right Handed   Touchpad: Intergrated for chair and unit functions   Brakes: Balance Arm with air brakes on each handle |
|---------------------------------------------------------------------------------------------------------------------------------------------|
| Brakes: Balance Arm with air brakes on each handle                                                                                          |
|