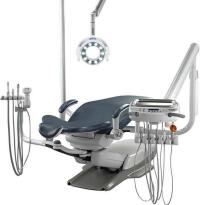

### Vac-Pac Operations

Stand-alone and PMU-mounted Assistant instrumentation arms are height adjustable to better position instruments for easy access.

ODU-5371 Delivery System with cuspidor & assistant instruments