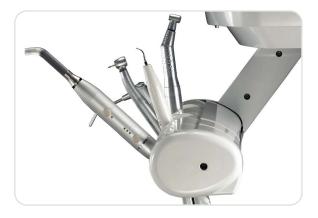

## Integration

Individual adjustable handpiece holder angle facilitates easy access to handpieces and instruments and minimizes the chances of accidental injury through contact with burrs.

Easily convertible for left- or right-handed operators.