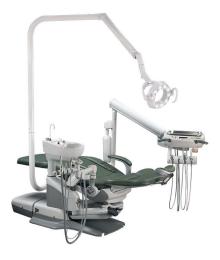

### Vac-Pac Operations

Stand-alone and PMU-mounted Assistant instrumentation arms are height adjustable to better position instruments for easy access.

ODU-5371 Delivery System with cuspidor & assistant instruments