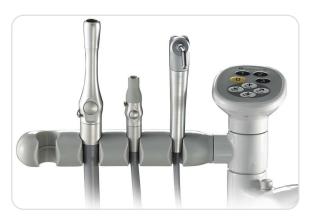

## Integration

Individual adjustable handpiece holder angle facilitates easy access to handpieces and instruments and minimizes the chances of accidental injury through contact with burrs.

Easily convertible for left- or right-handed operators.