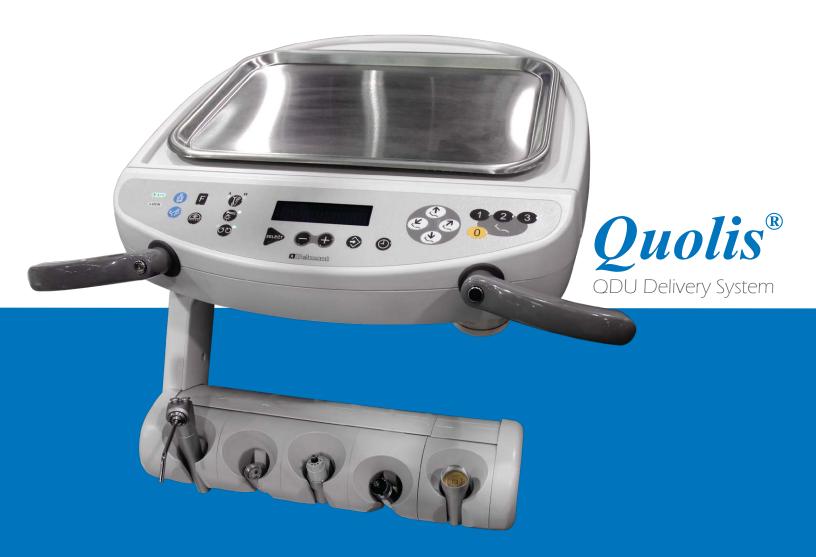

## Ouolis® ODU Delivery System

Enhance the functionality of the workspace with feature-packed delivery systems.

## **Centralized Control**

Membrane control panel and digital display are centrally located on the delivery head, offering operators control of patient seat positioning, as well as parameter selection for integrated options.

#### Seat Positioning

Seat positioning touchpads are located on the delivery head and assistant's instrumentation arm, allowing either operator to position the patient.

## Integration

Individual adjustable handpiece holder angle facilitates easy access to handpieces and instruments and minimizes the chances of accidental injury through contact with burrs.

Easily convertible for left- or right-handed operators.