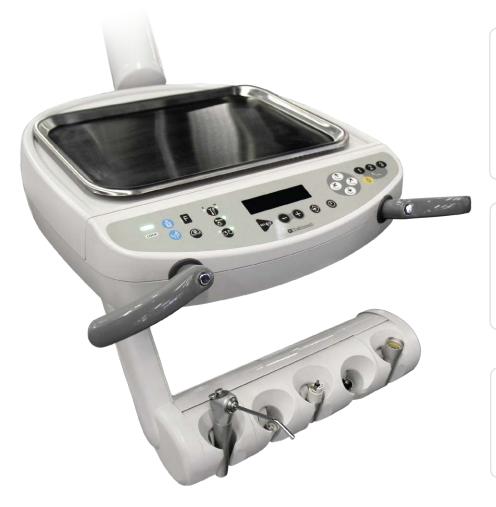

## **Centralized Control**

Membrane control panel and digital display are centrally located on the delivery head, offering operators control of patient seat positioning, as well as parameter selection for integrated options.

#### Seat Positioning

Seat positioning touchpads are located on the delivery head and assistant's instrumentation arm, allowing either operator to position the patient.

## Integration

Individual adjustable handpiece holder angle facilitates easy access to handpieces and instruments and minimizes the chances of accidental injury through contact with burrs.

Easily convertible for left- or right-handed operators.