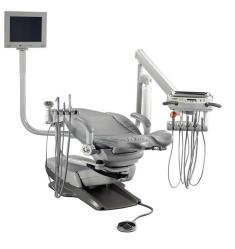

ality of the workspace with feature-packed delivery systems.



## **Centralized Control**

Membrane control panel and digital display are centrally located on the delivery head, offering operators control of patient seat positioning, as well as parameter selection for integrated options.

#### Seat Positioning

Seat positioning touchpads are located on the delivery head and assistant's instrumentation arm, allowing either operator to position the patient.

### Vac-Pac Operations

Stand-alone and PMU-mounted Assistant instrumentation arms are height adjustable to better position instruments for easy access.

ODU-5371 Delivery System with cuspidor & assistant instruments

QDU-5871 Delivery System with swing-mount Bel-Halo light

## ODU-5879 Delivery System with monitor arm & bracket









**Belmont Equipment** 









## Integration

Individual adjustable handpiece holder angle facilitates easy access to handpieces and instruments and minimizes the chances of accidental injury through contact with burrs.



Easily convertible for left- or right-handed operators.



Cupfill and bowl rinse can be controlled from the cuspidor or delivery head.











# SPECIFICATIONS

| Convertible: Left or Right Handed   Touchpad: Intergrated for chair and unit functions   Brakes: Balance Arm with air brakes on each handle |
|---------------------------------------------------------------------------------------------------------------------------------------------|
| Brakes: Balance Arm with air brakes on each handle