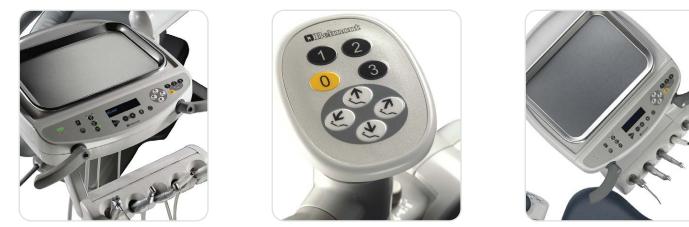

## **Centralized Control**

Membrane control panel and digital display are centrally located on the delivery head, offering operators control of patient seat positioning, as well as parameter selection for integrated options.

#### Seat Positioning

Seat positioning touchpads are located on the delivery head and assistant's instrumentation arm, allowing either operator to position the patient.