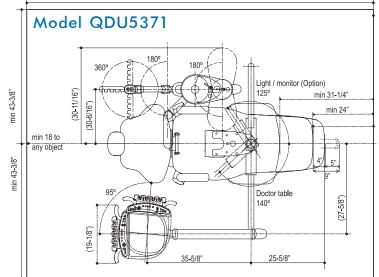

### Vac-Pac Operations

Stand-alone and PMU-mounted Assistant instrumentation arms are height adjustable to better position instruments for easy access.

ODU-5371 Delivery System with cuspidor & assistant instruments