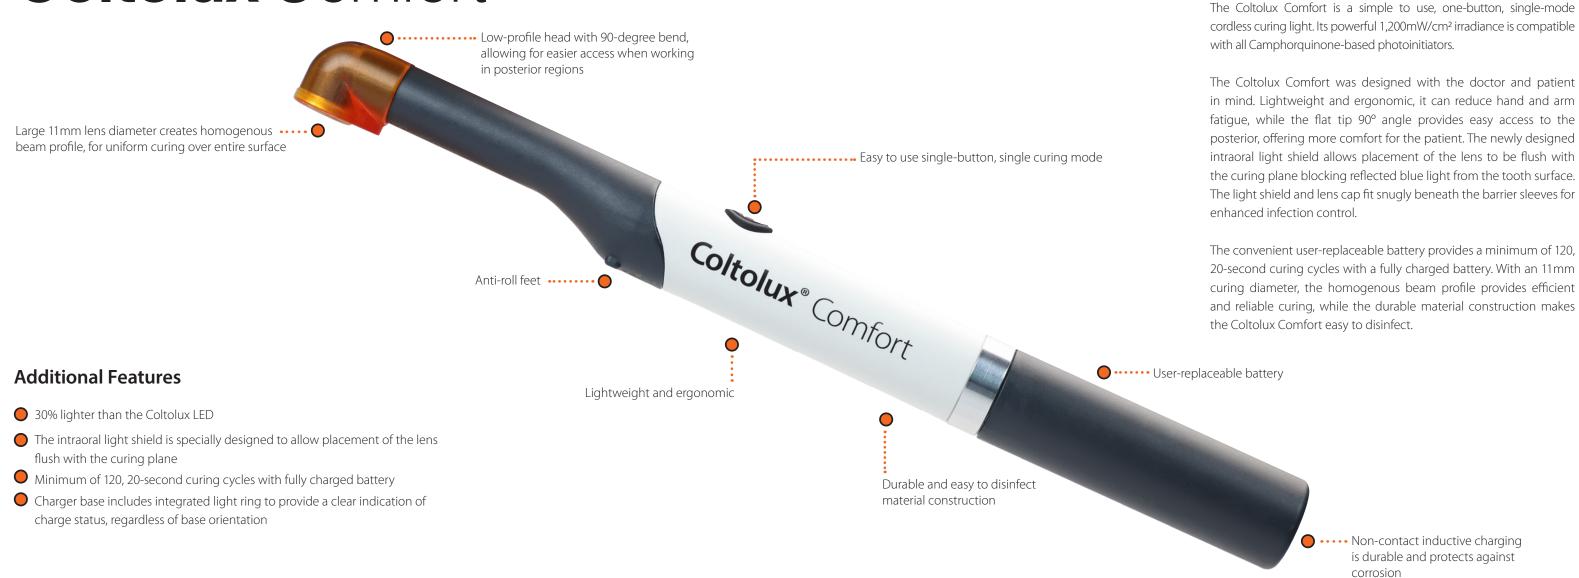

#### Flat tip

For easier access to the posterior and even coverage

### Intraoral light shield

Specially designed for placement of the lens even with the curing plane

#### Homogenous beam profile

For uniform curing over the entire surface

One-button, single-mode

20-second cycle timer with audible indication after 10 seconds

| Handpiece Dimensions  |                  |
|-----------------------|------------------|
| Length                | 8.4 in / 21.5 cm |
| Diameter              | .78 in / 2.0 cm  |
| Weight                | 2.7 oz / 77g     |
| Light output diameter | 11 mm            |