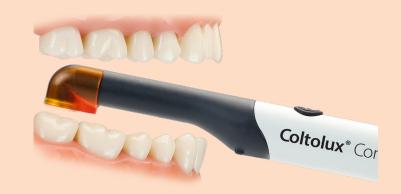

#### Flat tip

For easier access to the posterior and even coverage

### Intraoral light shield

Specially designed for placement of the lens even with the curing plane