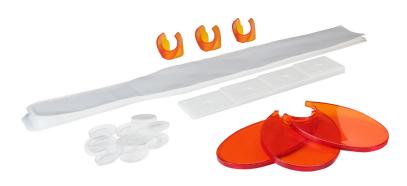

#### **Order Information**

**Operation**Operation

Curing cycle

| REF      | Description                                                                                                                                                                                                                                     |
|----------|-------------------------------------------------------------------------------------------------------------------------------------------------------------------------------------------------------------------------------------------------|
| 60034390 | Coltolux Comfort Kit, International<br>Contains: Handpiece, battery, charger base, USB-C power<br>supply with plug adapters, 3 intraoral light shields, 3 extraoral light<br>shields, 20 lens caps, 100 barrier sleeves, 1 composite test block |
| 60034391 | Spare battery                                                                                                                                                                                                                                   |
| 60034392 | Universal power supply with plug adapters                                                                                                                                                                                                       |
| 60034393 | Barrier sleeves (pack of 1,000)                                                                                                                                                                                                                 |
| 60034394 | Intraoral light shield (pack of 5)                                                                                                                                                                                                              |
| 60034395 | Extraoral light shield (pack of 5)                                                                                                                                                                                                              |
| 60034396 | Lens caps (pack of 20)                                                                                                                                                                                                                          |
| 60034446 | Composite test block                                                                                                                                                                                                                            |