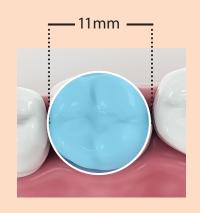

One-button, single-mode

20-second cycle timer with audible indication after 10 seconds

| Handpiece Dimensions  |                  |
|-----------------------|------------------|
| Length                | 8.4 in / 21.5 cm |
| Diameter              | .78 in / 2.0 cm  |
| Weight                | 2.7 oz / 77g     |
| Light output diameter | 11 mm            |