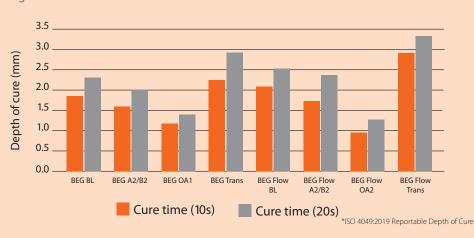

#### Depth of cure

The Coltolux Comfort LED curing light utilizing a variety of BRILLIANT EverGlow (BEG) and BRILLIANT EverGlow Flow (BEG Flow) composite materials at both 10 and 20 seconds of curing time\*