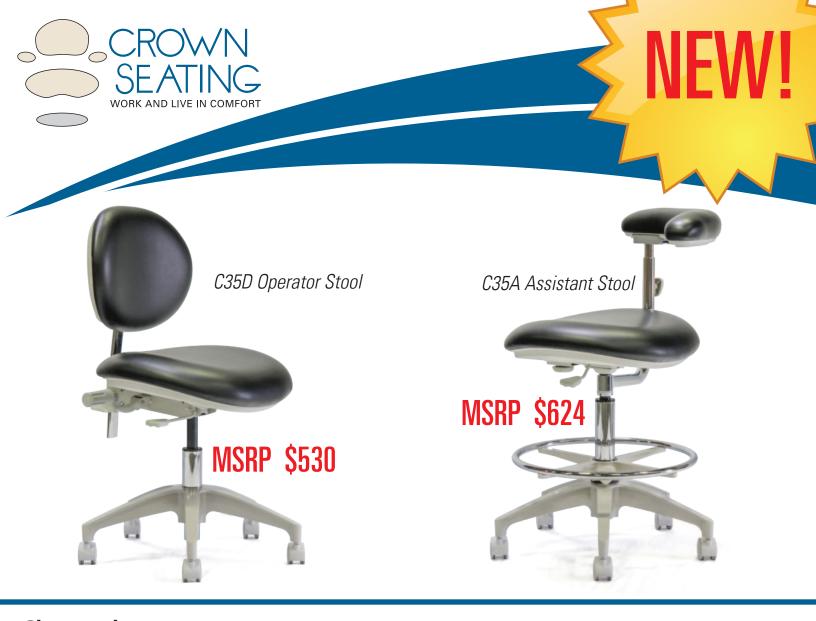

## Glenwood C35D Operator Stool

### **Features**

Stool: Dual Lever Adjustment

Back: Oval Back Seat: Contoured

Cylinder: Standard - metal Base Base: metal - Fully Powder Coated

Casters: Carpet - Beige Cushioning: Standard Foam Upholstery: Standard Vinyl

### **Benefits**

- Full tilt adjustment allows user to sit comfortably while working.
- Oval Backrest allows better torso maneuverability.
- Contoured, deep seat is perfect for medium to tall users, but works well with all body types.
- Superior cushioning creates unparalleled comfort.
- Carpet or hard floor casters glide easily in any environment.
- Five-leg powder coated aluminum base provides improved stability.

# Glenwood C35A Assistant Stool

### **Features**

Stool: Single Lever Adjustment

Seat: Contour Arm: Ratcheting

Cylinder: Assistant - metal Base

Foot Ring: Adjustable

Base: metal - Fully Powder Coated - Beige

Casters: Carpet - Beige Cushioning: Standard Foam Upholstery: Standard Vinyl

#### **Benefits**

- Simple design allows the user to focus on what is important.
- Superior cushioning creates unparalleled comfort.
- Contoured, backless design provides more freedom to move.
- Ratchet arm adjusts vertically and horizontally to allow the user to operate comfortably.
- Carpet or hard floor casters glide easily in any environment.
- Five-leg powder coated aluminum base provides improved stability.