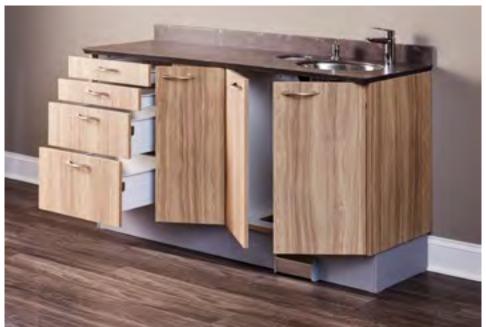

## **SIDE CABINETS**

DCI Edge Series 4 dental cabinets were designed to optimize function and flow of the dental operatory. Unlike cabinets built by contractors, DCI Edge cabinets are serialized and carry the same tax benefits as your other operatory equipment.

Constructed with a structural steel sub-base, high pressure industrial grade laminate and 1mm PVC edgebanding, these cabinets will look great for years to come, all while maintaining an affordable price.