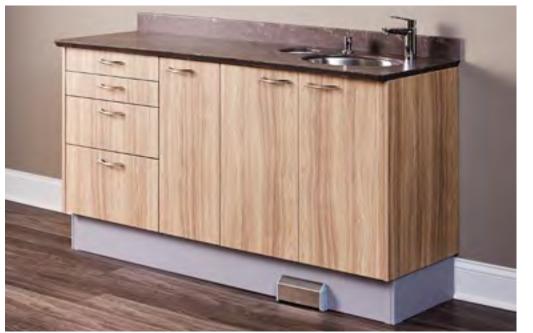

### 12 O'CLOCK CABINET

The Series 4 offers affordable quality with dental specific cabinetry at a contractor's price. DCI's 12 o'clock cabinets feature simplicity, functionality and the professional aesthetic our customers have come to expect when ordering the DCI Edge line.

### 12 O'CLOCK DELIVERY

The DCI Edge 12 o'clock delivery system provides a sturdy platform for the dental team to operate.

## **SIDE CABINETS**

DCI Edge Series 4 dental cabinets were designed to optimize function and flow of the dental operatory. Unlike cabinets built by contractors, DCI Edge cabinets are serialized and carry the same tax benefits as your other operatory equipment.

Constructed with a structural steel sub-base, high pressure industrial grade laminate and 1mm PVC edgebanding, these cabinets will look great for years to come, all while maintaining an affordable price.