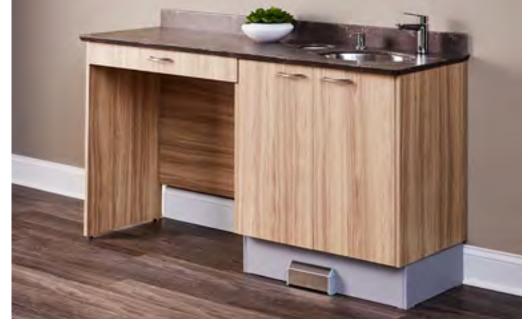

## **SIDE CABINETS**

DCI Edge Series 4 dental cabinets were designed to optimize function and flow of the dental operatory. Unlike cabinets built by contractors, DCI Edge cabinets are serialized and carry the same tax benefits as your other operatory equipment.

Constructed with a structural steel sub-base, high pressure industrial grade laminate and 1mm PVC edgebanding, these cabinets will look great for years to come, all while maintaining an affordable price.