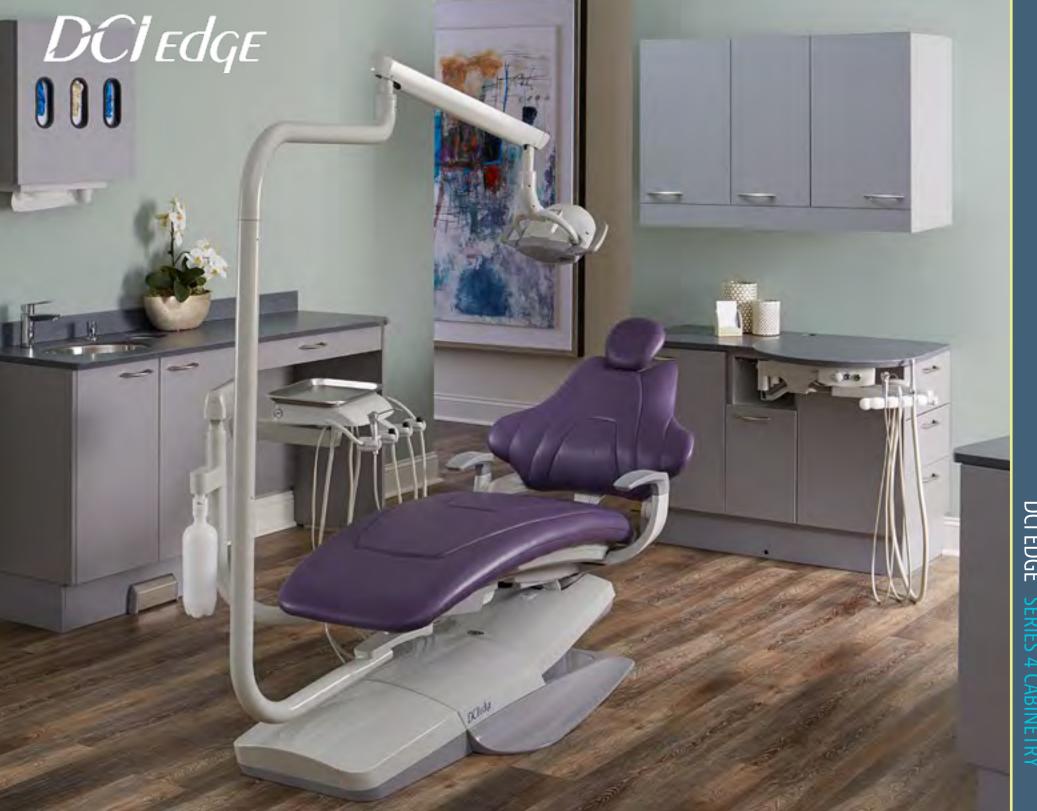

# **DCI EdGE**

### 12 O'CLOCK CABINET

The Series 4 offers affordable quality with dental specific cabinetry at a contractor's price. DCI's 12 o'clock cabinets feature simplicity, functionality and the professional aesthetic our customers have come to expect when ordering the DCI Edge line.

### 12 O'CLOCK DELIVERY

The DCI Edge 12 o'clock delivery system provides a sturdy platform for the dental team to operate.

## **SIDE CABINETS**

DCI Edge Series 4 dental cabinets were designed to optimize function and flow of the dental operatory. Unlike cabinets built by contractors, DCI Edge cabinets are serialized and carry the same tax benefits as your other operatory equipment.