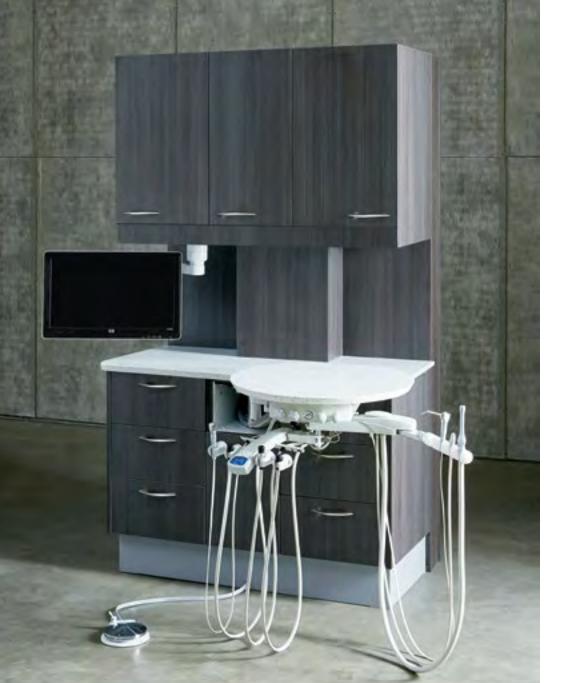

### 12 O'CLOCK DELIVERY

The DCI Edge 12 o'clock delivery system provides a sturdy platform for the dental team to operate.

#### Heavy Duty Arm w/ Worksurface

High quality construction with reliable pneumatic components will stand the test of time.

#### **Integrated Touchpad**

Provides ergonomic access to easily control your equipment, eliminating unnecessary movement.

#### Assistant's Work Surface & Instrumentation

Provides a sturdy and efficient work surface for the Dental Assistant. Integrated quick disconnect and electrical outlets make adding mobile accessories a breeze.