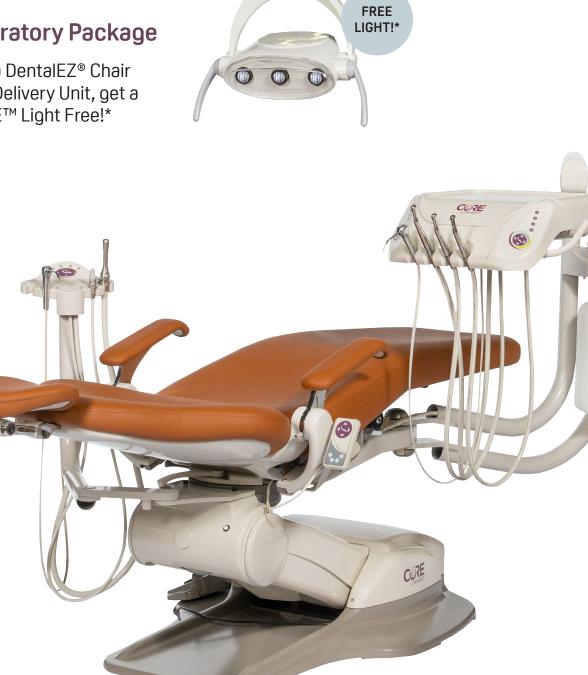

## **DentalEZ**<sup>®</sup> Equipment

Buy a DentalEZ® Chair and Delivery Unit, get a CORE<sup>™</sup> Light Free!\*

Offers valid July 1st - December 31st, 2019 Original dealer purchase order noting 2nd half DentalEZ Equipment special is required for redemption. \*Government and school sales are excluded from this offer. Not valid with any other offer Free light must be chair mounted

## **Ordering Information**

| Chairs |            |                                         |            |  |  |  |
|--------|------------|-----------------------------------------|------------|--|--|--|
|        | 3706-284   | CORE Chair-Standard                     | \$6,715.00 |  |  |  |
|        | 3706-284PT | CORE Chair- Pre-Tubed                   | \$7,195.00 |  |  |  |
|        | 3706-273C  | NuSimplicity Chair, 115V                | \$7,595.00 |  |  |  |
|        | 3706-275C  | NuSimplicity Chair, 115V w/Air<br>Glide | \$8,195.00 |  |  |  |

| Units |           |                                                           |            |
|-------|-----------|-----------------------------------------------------------|------------|
|       | 3655-357  | CORE Fixed Console Mounted<br>Delivery Unit, No Touchpads | \$5,591.00 |
|       | 3655-358  | CORE Magellan Delivery Unit,<br>No Touchpads              | \$4,389.00 |
|       | 3655-313G | Galaxy Fixed Mounted<br>Delivery Unit                     | \$8,029.00 |
|       | 3655-314G | Galaxy Magellan Unit                                      | \$6,904.00 |
|       | 3655-313E | Galaxy Euro Fixed Mounted Unit                            | \$9,039.00 |
|       | 3655-314E | Galaxy Euro Magellan Unit                                 | \$8,196.00 |
|       | 3655-313  | Fixed Mounted Simplicity<br>Delivery Unit                 | \$7,532.00 |
|       | 3655-314  | Simplicity Magellan                                       | \$6,411.00 |

| CORE Light                                                     |          |                                        |            |  |  |  |
|----------------------------------------------------------------|----------|----------------------------------------|------------|--|--|--|
|                                                                | 3544-224 | CORE LED Light                         | N/C        |  |  |  |
| Upgraded Lights - available at cost difference over CORE Light |          |                                        |            |  |  |  |
|                                                                | 3544-195 | Unit/ Chair Mount EverLight            | \$1,735.00 |  |  |  |
|                                                                | 3544-234 | Simplicity LED Light, Chair<br>Mounted | \$507.00   |  |  |  |