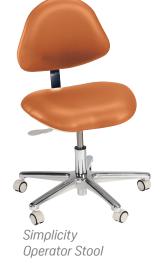

# Generation<sup>™</sup> & Simplicity<sup>®</sup> Dental Stools

## DentalEZ knows that dentists, hygienists and assistants in the dental operatory rely on their stools to be comfortable, supportive and stable.

Dental procedures can be physically demanding, with wide, stable bases, adjustable back supports, and adjustable heights, DentalEZ Stools give users comfort. It's that simple.

## Comfort, Support and Stability

#### **Complete Mobility**

• Allows simple movement for better oral access

#### Adjustable Height

Ideal for multiple operators and procedures

#### **Stable Base**

 Broad base with five casters improves stability during position changes

#### **Back Support**

• Adjustable back support for balanced posture (optional on assistant's stool)

#### **Built to Last**

• Durable construction for years of reliable use