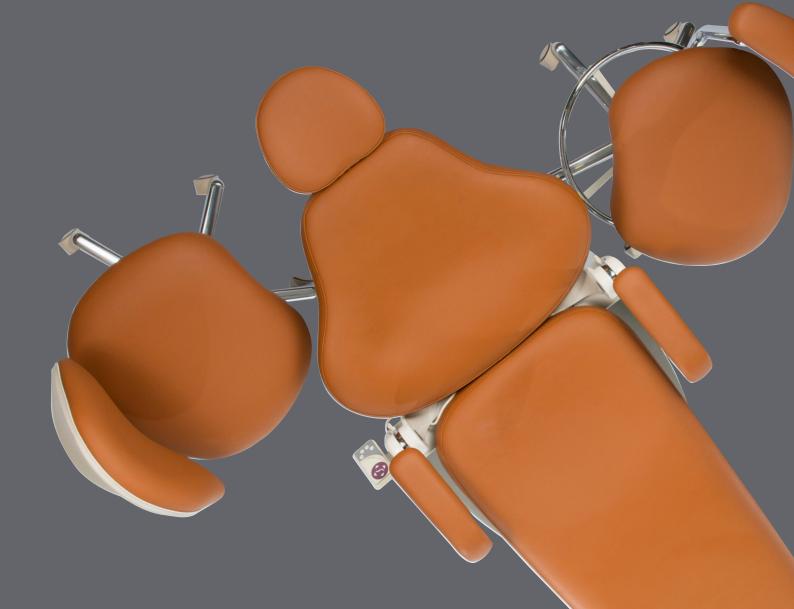

## CORE<sup>™</sup> & NuSimplicity<sup>™</sup> Dental Chairs

Since 1958, DentalEZ has been designing dental chairs that provide innovation, durability and simplicity.

First, the **J-Chair**<sup>®</sup> helped usher in sit-down dentistry. Then came the **NuSimplicity** chair, with the widest range of height adjustment available. The proven durability of NuSimplicity is unmatched.

Recently, DentalEZ<sup>®</sup> introduced the **CORE** Chair to great reviews. The CORE chair is a simple to use dental chair that provides all of the features you need with a lift capacity of 450 lbs., drop down arms and cast iron and cast aluminum construction for durability. Built to last, the CORE chair simply delivers.

#### **CORE** Chair

- Double articulating headrest
- Durable hydraulic lift cylinder
- Swivel rotation with lock for added flexibility
- Optional touchpad and foot controls with programmable preset positions
- Multiple upholstery upgrades available

#### **NuSimplicity Chair**

- Easy to use with simple controls and presets
- Touch pads on both sides of the backrest keep controls within reach
- Adjustable height range suitable for stand-up and sitdown dentistry
- 60° Rotation allows optimal positioning for every procedure
- Optional AirGlide feature allows for repositioning of the chair in the operatory
- Multiple upholstery options available