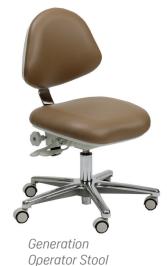

# Generation<sup>™</sup> & Simplicity<sup>®</sup> Dental Stools

## DentalEZ knows that dentists, hygienists and assistants in the dental operatory rely on their stools to be comfortable, supportive and stable.

Dental procedures can be physically demanding, with wide, stable bases, adjustable back supports, and adjustable heights, DentalEZ Stools give users comfort. It's that simple.

## Comfort, Support and Stability

#### **Complete Mobility**

• Allows simple movement for better oral access

#### Adjustable Height

Ideal for multiple operators and procedures

#### **Stable Base**

 Broad base with five casters improves stability during position changes

#### **Back Support**

• Adjustable back support for balanced posture (optional on assistant's stool)

#### **Built to Last**

• Durable construction for years of reliable use