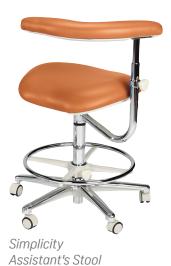

# Generation<sup>™</sup> & Simplicity<sup>®</sup> Dental Stools

## DentalEZ knows that dentists, hygienists and assistants in the dental operatory rely on their stools to be comfortable, supportive and stable.

Dental procedures can be physically demanding, with wide, stable bases, adjustable back supports, and adjustable heights, DentalEZ Stools give users comfort. It's that simple.

## Comfort, Support and Stability

#### **Complete Mobility**

• Allows simple movement for better oral access

#### Adjustable Height

Ideal for multiple operators and procedures

#### **Stable Base**

 Broad base with five casters improves stability during position changes

#### **Back Support**

• Adjustable back support for balanced posture (optional on assistant's stool)

#### **Built to Last**

• Durable construction for years of reliable use