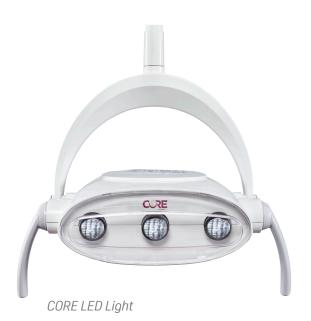

# CORE<sup>™</sup>, EverLight<sup>°</sup>, Simplicity<sup>°</sup> Dental Lights

# DentalEZ is focused on providing the best in operatory lighting.

Our **CORE LED Light** features hands free light adjustment, durable LED bulbs and simple positioning, using the autoclavable handles. The crisp focus and 3 light intensities ensure you have all the light you need, no matter what the procedure. Designed with value, simplicity and durability in mind, the CORE LED brings it all into focus.

#### **CORE LED Light**

- Convenient hands-free adjustment
- Removable, autoclavable handles can be repositioned 360°
- Provides a crisp focus that doesn't stray into patients' eyes
- Allows fast, easy cleaning