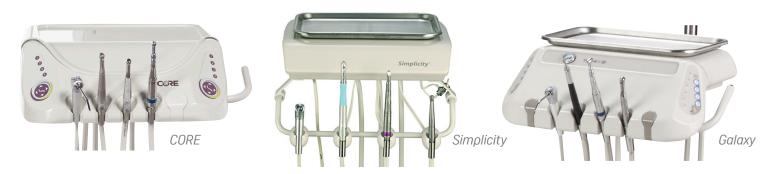

# CORE<sup>™</sup>, Galaxy<sup>°</sup>, Simplicity<sup>°</sup> Delivery Units

## DentalEZ<sup>®</sup> prides itself on providing Delivery Units that are simple, easy to use and reliable.

When we design, we think about simplicity and clean lines, products that are easy to clean and maintain. We believe that a simple, easy to use and dependable delivery unit maximizes productivity and significantly reduces downtime.

#### **CORE Delivery Unit**

- Choose from fixed chair-mounted or Magellan left/ right version
- Secure tray placement
- Accessible control block and standard components for simple maintenance and less downtime
- BioFree tubing on all internal water lines and handpiece tubings
- Air gauge for pressure monitoring
- Brake handle release
- Optional integrated dual-access touchpads

#### Galaxy and Simplicity Delivery Units

- Choose from fixed chair-mounted or Magellan left/ right version
- Choose from 3 styles of control heads designed for up to 4 handpieces (*3 standard*) and 2 static hangers (*1 standard*)
- Includes HVE, SE & syringe
- BioFree tubing on all internal water lines and handpiece tubings