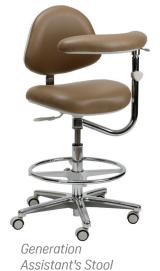

# Generation<sup>™</sup> & Simplicity<sup>®</sup> Dental Stools

## DentalEZ knows that dentists, hygienists and assistants in the dental operatory rely on their stools to be comfortable, supportive and stable.

Dental procedures can be physically demanding, with wide, stable bases, adjustable back supports, and adjustable heights, DentalEZ Stools give users comfort. It's that simple.

## Comfort, Support and Stability

#### **Complete Mobility**

• Allows simple movement for better oral access

#### Adjustable Height

Ideal for multiple operators and procedures

#### **Stable Base**

 Broad base with five casters improves stability during position changes

#### **Back Support**

• Adjustable back support for balanced posture (optional on assistant's stool)

#### **Built to Last**

• Durable construction for years of reliable use