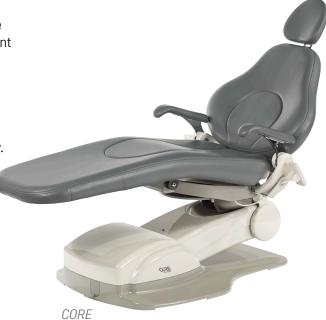

## CORE<sup>™</sup> & NuSimplicity<sup>™</sup> Dental Chairs

Since 1958, DentalEZ has been designing dental chairs that provide innovation, durability and simplicity.

First, the **J-Chair**<sup>®</sup> helped usher in sit-down dentistry. Then came the **NuSimplicity** chair, with the widest range of height adjustment available. The proven durability of NuSimplicity is unmatched.

Recently, DentalEZ<sup>®</sup> introduced the **CORE** Chair to great reviews. The CORE chair is a simple to use dental chair that provides all of the features you need with a lift capacity of 450 lbs., drop down arms and cast iron and cast aluminum construction for durability. Built to last, the CORE chair simply delivers.

#### **CORE** Chair

- Double articulating headrest
- Durable hydraulic lift cylinder
- Swivel rotation with lock for added flexibility
- Optional touchpad and foot controls with programmable preset positions
- Multiple upholstery upgrades available

## Why DentalEZ° Equipment?

Since 1958, DentalEZ<sup>®</sup> Equipment has been at the forefront of developing simple, easy to use products that make work easier and more comfortable for dentists, hygienists and patients. That tradition continues with our new CORE<sup>™</sup> Chair. Designed to be easy to use, simple to adjust, and with all of the features you would expect, CORE provides everything you need at a price that makes the choice easy. Simply put, it's a great value.