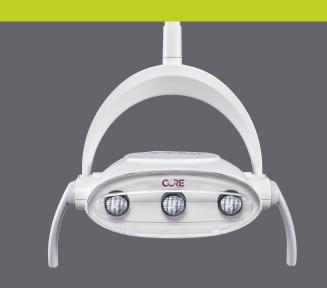

## **CORE™ LED Light**

- Rectangular light focus
- Magnetic removable and autoclavable handles that can be adjusted 360°
- Hands-free adjustable light intensity to 30,000, 20,000 and 10,000 lux
- Programmable sensor for three brightness settings
- 5500° 6300° Kelvin color temperature
- Removable lens for easy cleaning
- Available in a variety of mounting options