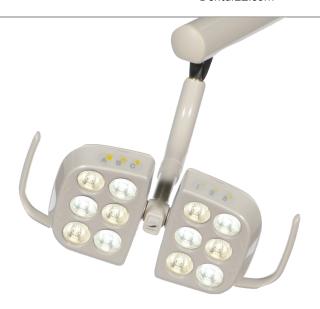

### **EverLight®**

- Improved CRI versus the original model (+23% better CRI)\*
- Nine color and intensity settings, including color matching
- Available in six mounting configurations
- Three Kelvin color temperatures, three lux intensity settings
- 12 Philips® LEDs maximize light output
- Focused light pattern provides proper color-corrective light for most procedures
- Reduces energy costs up to 70% versus halogen lights
- LED lights last 10 times longer than halogen lights