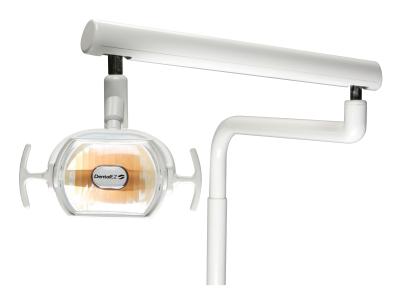

#### Simplicity® Halogen Light

- Full focus from 20 to 40 inches from the shield allows the dental team to reposition the chair without adjusting the light
- Light pattern integrity provides consistent illumination even with obstruction by the dental team
- 3-axis adjustment allows for a wide range of positioning
- Aluminum casting light frame for better aesthetics and durability
- Ergonomically designed handles for ease of movement