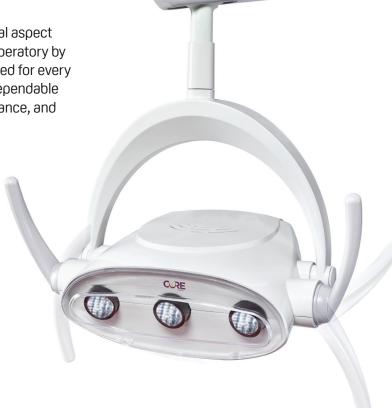

## **CORE™ LED Light**

- Rectangular light focus
- Magnetic removable and autoclavable handles that can be adjusted 360°
- Hands-free adjustable light intensity to 30,000, 20,000 and 10,000 lux
- Programmable sensor for three brightness settings
- 5500° 6300° Kelvin color temperature
- Removable lens for easy cleaning
- Available in a variety of mounting options