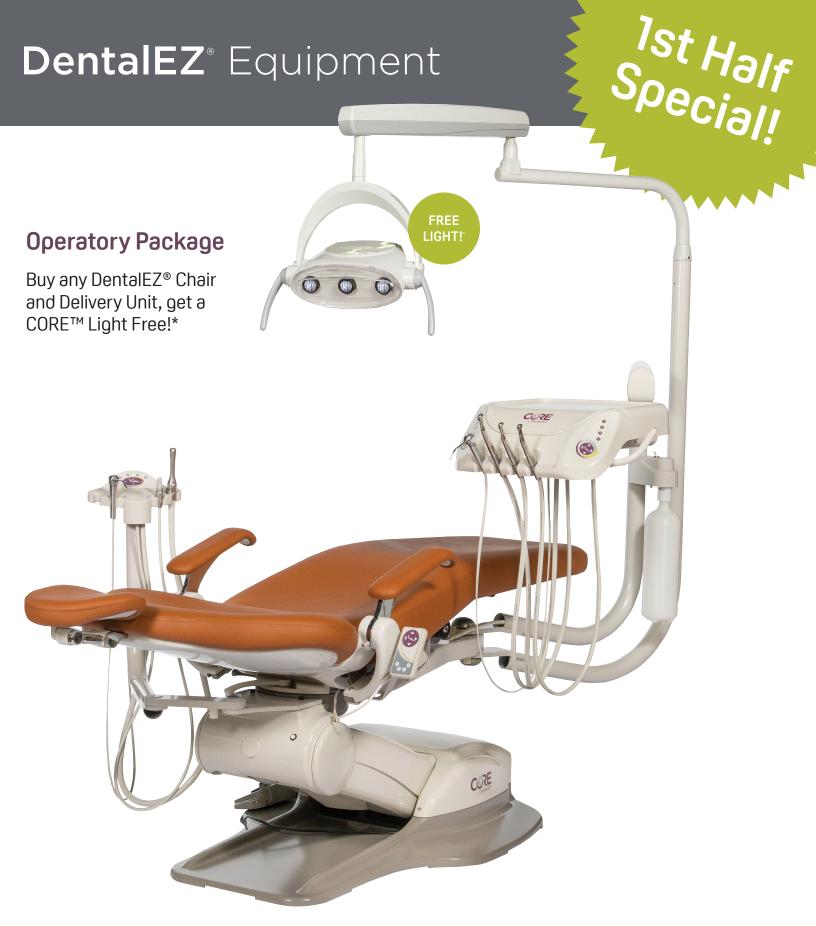

## **DentalEZ**® Equipment

## **Ordering Information**

| Chairs                                                         |            |                                         |            | Units |           |                                                           |            |
|----------------------------------------------------------------|------------|-----------------------------------------|------------|-------|-----------|-----------------------------------------------------------|------------|
|                                                                | 3706-284   | CORE Chair-Standard                     | \$6,715.00 |       | 3655-357  | CORE Fixed Console Mounted<br>Delivery Unit, No Touchpads | \$5,591.00 |
|                                                                | 3706-284PT | CORE Chair- Pre-Tubed                   | \$7,195.00 |       | 3655-358  | CORE Magellan Delivery Unit,<br>No Touchpads              | \$4,389.00 |
|                                                                | 3706-273C  | NuSimplicity Chair, 115V                | \$7,595.00 |       | 3655-313G | Galaxy Fixed Mounted<br>Delivery Unit                     | \$8,029.00 |
|                                                                | 3706-275C  | NuSimplicity Chair, 115V w/Air<br>Glide | \$8,195.00 |       | 3655-314G | Galaxy Magellan Unit                                      | \$6,904.00 |
|                                                                |            |                                         |            |       | 3655-313E | Galaxy Euro Fixed Mounted Unit                            | \$9,039.00 |
| CORE Light                                                     |            |                                         |            |       | 3655-314E | Galaxy Euro Magellan Unit                                 | \$8,196.00 |
|                                                                | 3544-224   | CORE LED Light                          | N/C        |       | 3655-313  | Fixed Mounted Simplicity<br>Delivery Unit                 | \$7,532.00 |
| Upgraded Lights - available at cost difference over CORE Light |            |                                         |            |       | 3655-314  | Simplicity Magellan                                       | \$6,411.00 |
|                                                                | 3544-195   | Unit/ Chair Mount EverLight             | \$1,735.00 |       | 3951-312  | Simplicity Magellan Hygiene<br>Unit w/o Scaler            | \$7,964.00 |
|                                                                | 3544-234   | Simplicity LED Light, Chair<br>Mounted  | \$507.00   |       | 3951-313  | Simplicity Magellan Hygiene<br>Unit w/ Parkell Scaler     | \$9,299.00 |