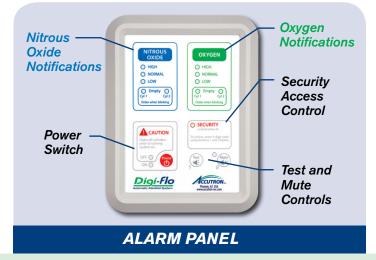

#### **ALARM PANEL (wall or desk)**

LED notifications consist of a power switch, optional security lock, test and mute alarm functions, and notification of nitrous oxide and oxygen levels. "Normal" indicator provides quick feedback that "all is well." The superior digital (vs. analog) signals between the manifold and the alarm panel eliminate radio frequency interference. Advanced design accommodates multiple alarm panels for large or multi-floor facilities.