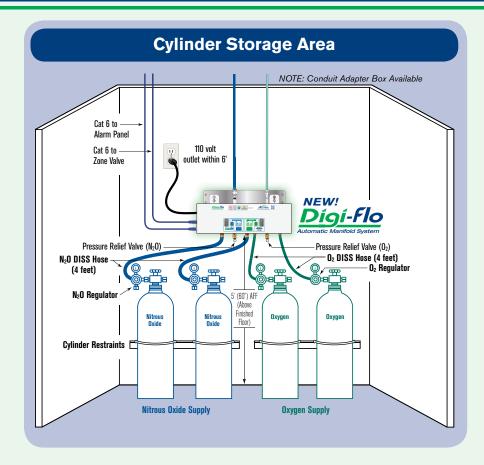

#### **Features**

- Direct connect 110v (no separate or remote transformer); conduit mounting adapter also available
- Brass nitrous pipe risers machined for either 5/8" OD or 3/8" OD piping
- Brass oxygen pipe risers machined for either 5/8" OD or 1/2" OD piping
- Pre-installation bracket assembly that allows for easy installation, testing, and inspection prior to mounting the manifold.
- Manifold mounts effortlessly to pre-install mounting bracket
- Single or multiple zone valve capacity
- Single or multiple alarm panel capacity
- Easily accessible components; field upgradeable software
- Internal power supply automatically handles 100-240 Volt, 50-60 Hz