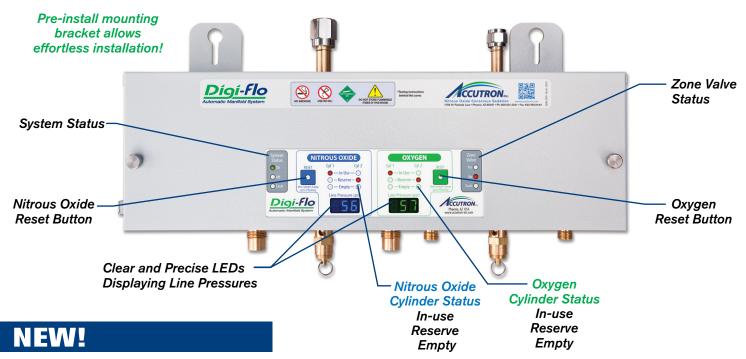

#### **MANIFOLD FACEPLATE**

Clear and precise LED numeric line pressure readings eliminate the guesswork associated with gauge technology. The brightly lit manifold "glow in the dark" display includes system and zone valve status, nitrous oxide and oxygen reset buttons, and continuous notification of in-use, reserve and empty cylinders. Membrane switch technology protects circuitry from dust and cleaning agents.

#### **ZONE VALVE**

System has multi-zone valve capacity, increasingly in demand by larger dental practices with multiple operatories equipped to deliver nitrous oxide conscious sedation.