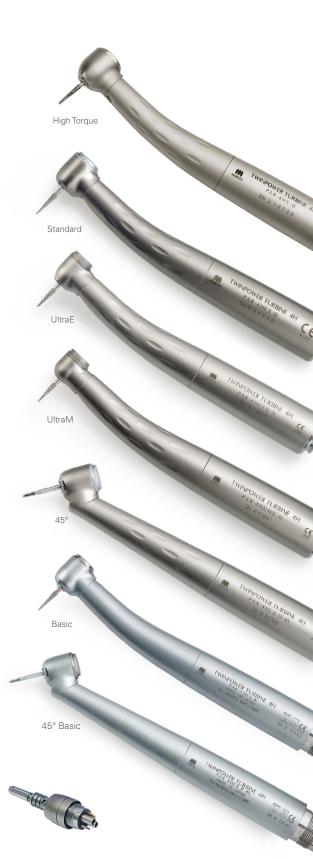

#### **TwinPower Turbine:**

# Buy 1

MORITA Type Optic Handpiece (Excludes Non-Optic & Basic Series)

4HX-O, 4HEX-O, 4HUEX-O, 4HUMX-O, 4HEX-O-45: (MÓRITA)

Get 1

CP4-LD, 4-Hole LED Coupler

# Buy 1

MORITA Type Non-Optic Handpiece (Excludes Optic & Basic Series)

4HX, 4HEX, 4HUEX, 4HEX-45: (MORITA)

Get 1

CP4, 4-Hole Coupler Without Light

# Buy 2

Optic Handpieces

(Excludes Non-Optic & Basic Series)

4HX-O, 4HEX-O, 4HUEX-O, 4HUMX-O, 4HEX-O-45: (MORITA, KV, NK, SR & WH\*)

Get 1

Additional Handpiece

# Buy 3

Non-Optic or Basic Series Handpieces

(Excludes all Optic Handpieces)

4HX, 4HEX, 4HUEX, 4HEX-45, 4HEX-B, 4HEX-B-45: (MORITA, KV, NK, SR, WH\*)

Get 2

Additional Handpieces (Free handpieces must be of equal or lesser value)

# Buy 6

Handpieces

#### (Excludes Basic Series)

4HX-O, 4HX, 4HEX-O, 4HEX, 4HUEX-O, 4HUEX, 4HUMX-O, 4HEX-O-45, 4HEX-45: (MORITA, KV, NK, SR, WH\*)

# Buy 9

Handpieces