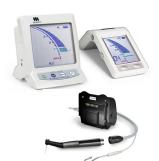

#### Root ZX II & Root ZX mini Apex Locators:

Buy 1

Root ZX II or Root ZX mini Apex Locator

**Get \$50 Rebate** 

Buy 1

OTR Low Speed Handpiece Module

**Get \$100 Rebate** 