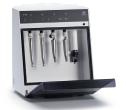

#### Lubrina 2 Handpiece Maintenance System:

Buy 1

Get 1 + 4

- (1) TwinPower Turbine Handpiece &
- (4) Maintenance Couplers FREE\*\*