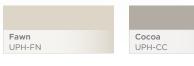

## Upholstery Selections:

Reference promo code **CENTURY**. Century Package Promotion valid on any order received from July 1, 2018 - December 31, 2018 and shipped within standard lead times.

\*No other options. One color selection per package for use on Chair and Stools. Cannot be combined with Flip Your Practice, Replace and Save or Pick Your Product Promotions. Based on retail price \$14,960 USD.