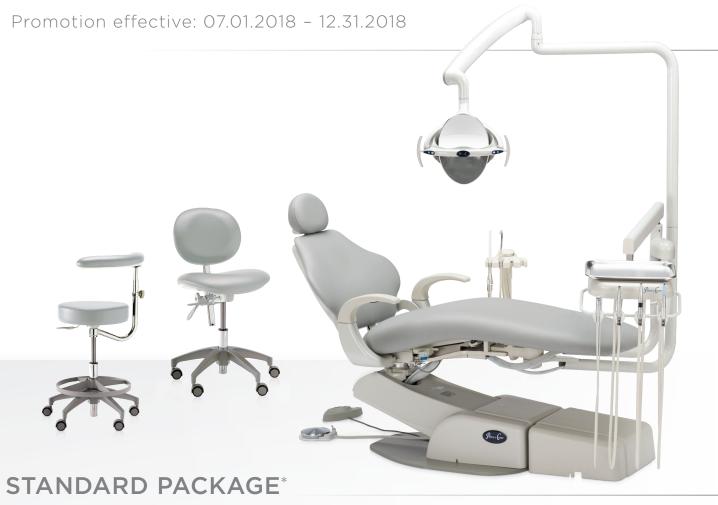

## CENTURYPACKAGE

- Spirit 1702 Dental Chair
- Alliance 1258 Ellipse Mount Delivery Unit
- Helios 1800 LED Operatory Light with Ellipse Mount
- Assistant Delivery Unit Model 22201
  (4 position rear mounted vacuum package without cuspidor)
- Spirit 2003T Doctor Stool,
- Spirit 2004T Assistant's Stool
- Choice of 5 Upholstery Color Options