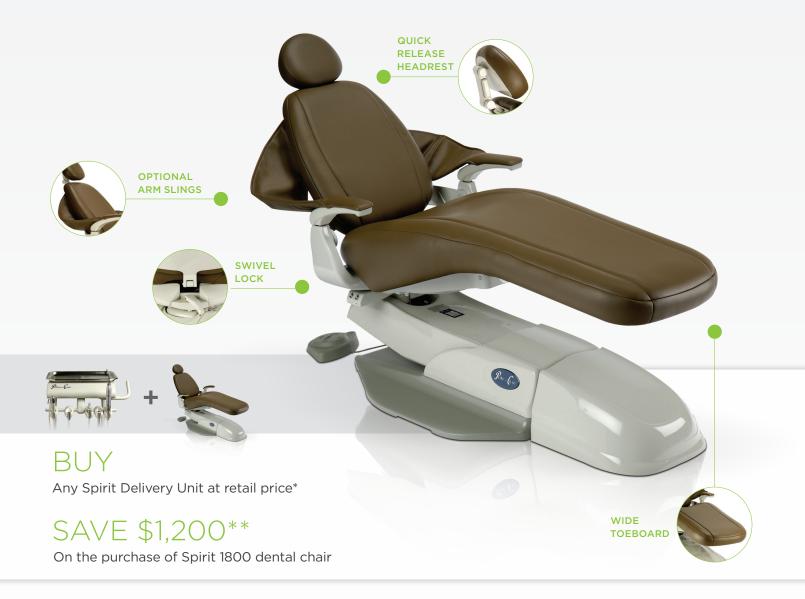

## Efficient design and Durability come together.

The Spirit 1800 provides essential features to enable patient comfort and unobstructed access to the oral cavity. Get the functionality you need at a budget friendly price point. With standard features such as a dual articulating headrest, swivel lock, wide toeboard and narrow backrest, the Spirit 1800 dental chair provides you with the core advantages of an attractive, durable and functional patient chair from a brand you trust.

All backed by a 5-year warranty.

<sup>\*</sup>Promotions valid on any order received from August 13, 2018 to September 30, 2018 and shipped within standard lead times. Excludes Alliance Series delivery units. Cannot be combined with Flip Your Practice or Replace and Save Promotions. Use Promo code **Premium18** on purchase orders. Orders must be received by September 30, 2018. \*\*\$1,200 off based on retail price.