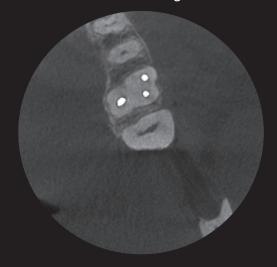

#### Metal artifact reduction with Planmeca ARA<sup>™</sup>

- Reliable algorithm for artifact-free images
- Removes shadows and streaks caused by metal restorations and root fillings
- Tried and tested the results of extensive scientific research

Without movement artifact correction

Without artifact removal

Without noise removal

With **Planmeca CALM**™ movement correction algorithm

With the **Planmeca ARA**™ artifact removal algorithm

With the **Planmeca AINO™** noise filter