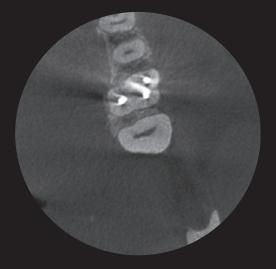

#### Metal artifact reduction with Planmeca ARA<sup>™</sup>

- Reliable algorithm for artifact-free images
- Removes shadows and streaks caused by metal restorations and root fillings
- Tried and tested the results of extensive scientific research

Without movement artifact correction

Without artifact removal

Without noise removal

With **Planmeca CALM**™ movement correction algorithm

With the **Planmeca ARA**™ artifact removal algorithm

With the **Planmeca AINO™** noise filter