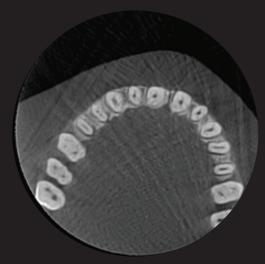

#### Movement correction with Planmeca CALM<sup>™</sup>

- Iterative movement correction algorithm
- Eliminates the need for retakes
- · Cancels the effects of patient movement
- Perfect for imaging patients that have difficult time standing still

Without movement artifact correction

Without artifact removal

Without noise removal

With **Planmeca CALM**™ movement correction algorithm

With the **Planmeca ARA**™ artifact removal algorithm

With the **Planmeca AINO™** noise filter