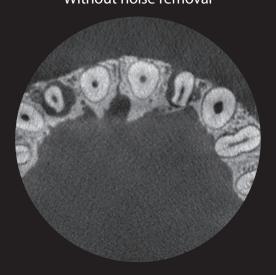

#### Noise removal with Planmeca AINO™

- · Noise-free images without losing valuable details
- Allows lower exposure values by reducing noise
- Improves image quality when using small voxel sizes (e.g. in the endodontic imaging mode)
- Enabled by default when using the Planmeca Ultra Low Dose<sup>™</sup> imaging protocol

Without movement artifact correction

Without artifact removal

Without noise removal

With **Planmeca CALM**™ movement correction algorithm

With the **Planmeca ARA**™ artifact removal algorithm

With the **Planmeca AINO™** noise filter