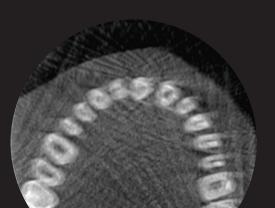

#### Movement correction with Planmeca CALM<sup>™</sup>

- Iterative movement correction algorithm
- Eliminates the need for retakes
- · Cancels the effects of patient movement
- Perfect for imaging patients that have difficult time standing still

Without movement artifact correction

Without artifact removal

Without noise removal

With **Planmeca CALM**™ movement correction algorithm

With the **Planmeca ARA**™ artifact removal algorithm

With the **Planmeca AINO™** noise filter