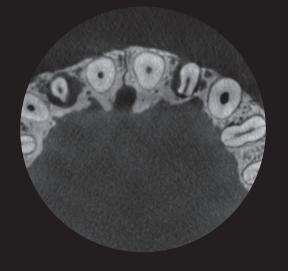

#### Noise removal with Planmeca AINO™

- · Noise-free images without losing valuable details
- Allows lower exposure values by reducing noise
- Improves image quality when using small voxel sizes (e.g. in the endodontic imaging mode)
- Enabled by default when using the Planmeca Ultra Low Dose<sup>™</sup> imaging protocol

Without movement artifact correction

Without artifact removal

Without noise removal

With **Planmeca CALM**™ movement correction algorithm

With the **Planmeca ARA**™ artifact removal algorithm

With the **Planmeca AINO™** noise filter