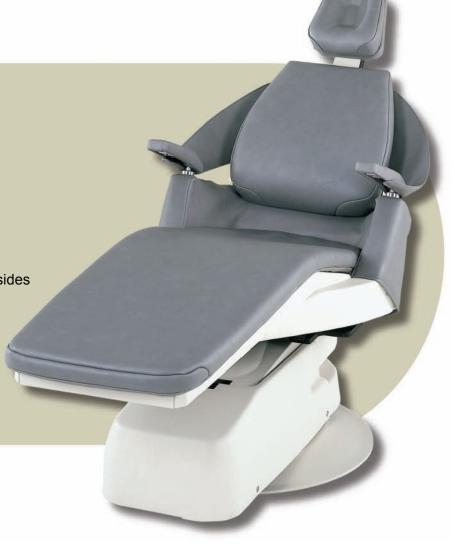

## **R16 Dental Chair**

## **Standard Features**

- · 360° Degree rotation
- · All metal frame
- · Synchronized seat tilt
- · Removable seat cushion
- · Automatic return
- Replaceable upholstery
- · Easy-care upholstery
- · Switches on back panel both sides
- · Removable swing-out armrests
- · Arm support slings
- · Basic headrest
- · Extendable headrest