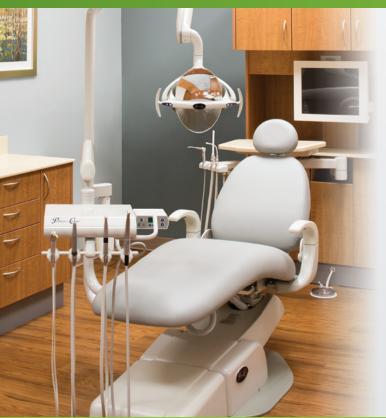

Pelton & Crane offers an extensive selection of dental delivery units for various styles. Pelton & Crane's chair mounted delivery systems facilitate a balanced, ergonomic design and allow integration of todays modern dental equipment. Upgrade your operatory with the full line of Pelton & Crane LED lights. The Helios collection of operatory light offers superior illumination and decreased operating costs compared to traditional halogen lights. See better with the Helios.

#### **TECHNOLOGY INTEGRATION**

With access to the innovative series of Helios LED lights and KaVo Electric motors, the 1700 package can meet a wide variety of clinician's needs. Bring updated technology and equipment to your practice. ADVANCED TECHNOLOGY. QUALITY WITHIN REACH.