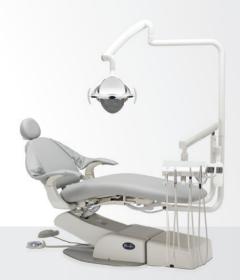

## Back ADVANTAGE™

The Spirit 1700 chair compliments the Narrow Back Advantage. The chair's narrow back rest allows the clinician to reach the optimal ergonomic position, and enables the doctor to work around the chair, not trapped underneath it.

#### IMPROVED ERGONOMIC ACCESS

The Spirit 1700's new ability to reach a lower minimum height enables positioning flexibility for practitioners of any stature. Easily adjust the chair position so both you and your patients are comfortable.