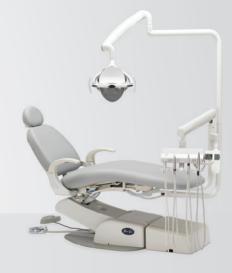

#### UPHOLSTERY CHOICES

The 1700 chair offers a wide variety of upholstery options, including wide and narrow back, slings, colors, and exciting upholstery upgrades. The Plush Upholstery Upgrade includes Ultraleather and memory foam for a comfortable patient experience.

#### **TECHNOLOGY INTEGRATION**

With access to the innovative series of Helios LED lights and KaVo Electric motors, the 1700 package can meet a wide variety of clinician's needs. Bring updated technology and equipment to your practice. ADVANCED TECHNOLOGY. QUALITY WITHIN REACH.