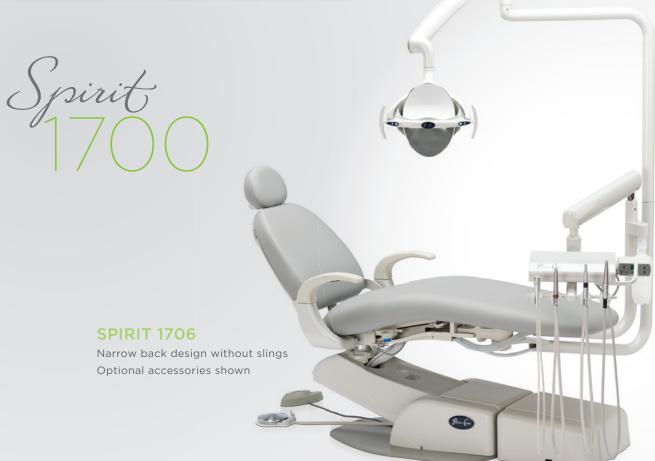

The Narrow Back

## Back ADVANTAGE™

The Spirit 1700 chair compliments the Narrow Back Advantage. The chair's narrow back rest allows the clinician to reach the optimal ergonomic position, and enables the doctor to work around the chair, not trapped underneath it.

SPIRIT 1/06 Asepsis Narrow Back, without Slings

For more information, contact the Pelton & Crane sales representative in your area or your local authorized Pelton & Crane dental dealer.

800.659.6560 www.pelton.net P/N 064918 Rev 00 02/15