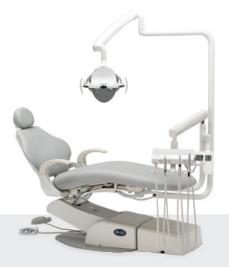

# Introducing the SPIRIT 1700 CHAIR

The Spirit 1700 dental chair combines innovative technology with quality components resulting in an easy to use, durable dental chair. Standard features such as embossed membrane touchpads for the doctor and assistant, a dual articulating headrest and swing away armrests coupled with the Spirit 1700's powerful hydraulic lift mechanism provide a quality seating experience.

### **SPIRIT 1700**

The new Spirit 1700 dental chair is designed with you and your patient in mind. For more information, call 1.800.659.6560.

SPIRIT 1702 Asepsis Traditional Back

SPIRIT 1704 Asepsis Narrow Back, with Slings