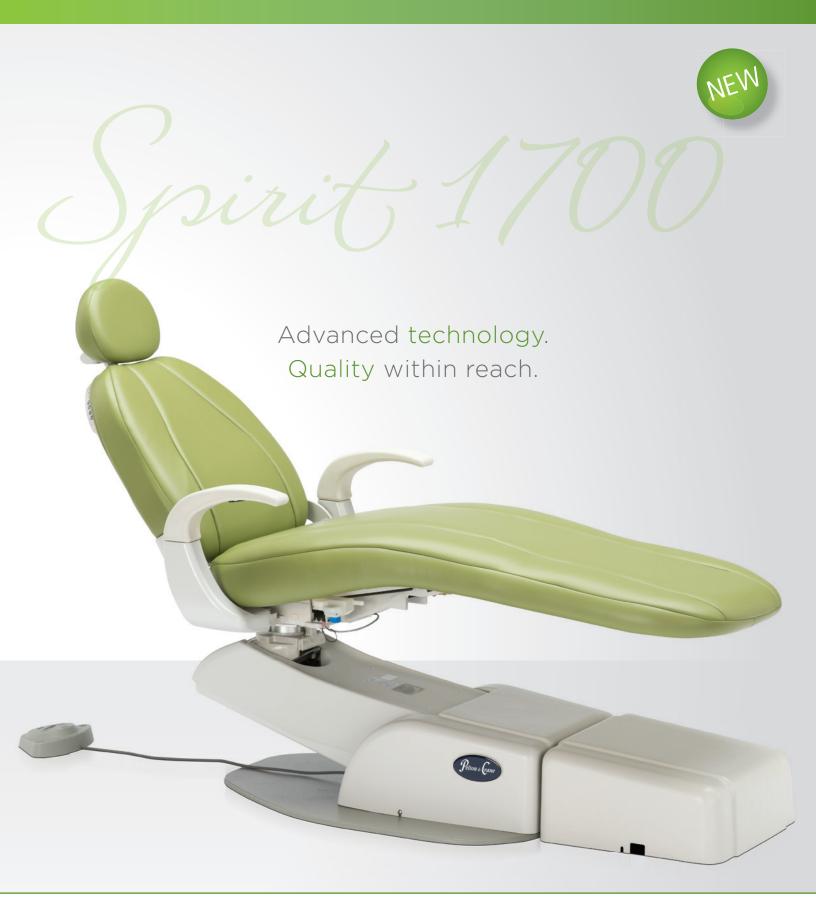

### SPIRIT 1700 DENTAL CHAIR

Pelton & Crane<sup>m</sup>

Your Image Reflected.

# Introducing the SPIRIT 1700 CHAIR

The Spirit 1700 dental chair combines innovative technology with quality components resulting in an easy to use, durable dental chair. Standard features such as embossed membrane touchpads for the doctor and assistant, a dual articulating headrest and swing away armrests coupled with the Spirit 1700's powerful hydraulic lift mechanism provide a quality seating experience.