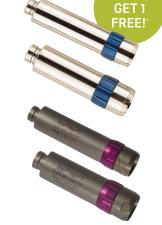

Low-Speed Titan Motors

Titan 3 Motor 5K Part # 262261

Titan 3 Motor 20K Part # 262262

Titan T Motor 5K Part # 263940

Titan T Motor 20K Part # 263941

Low-Speed Titan Angles

Titan LF BB FG Autochuck Part # 264151

Titan 3 LF BB M/C FG Angle Part # 262740

Titan 3 LF BB Auto Latch Angle Part # 264182

Titan 3 LF Prophy Angle Part # 265801

Offers valid January 1st - June 30th, 2019

Doctor's invoice noting 1st half handpiece special and choice of free goods is required for redemption.