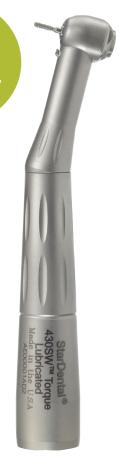

## High-Speed Handpieces

BUY 2 430SWL/SW HIGH-SPEED HANDPIECES, GET 1 FREE!\*

StarETorque

| 430SWL/SW Ordering Information:         | Part # |  |
|-----------------------------------------|--------|--|
| 430SWL Torque Flex, Satin, LubeFree     | 266213 |  |
| 430SWL Torque Flex, Satin, Lubricated   | 266212 |  |
| 430SWL Torque, Satin, LubeFree          | 265890 |  |
| 430SW Torque, Satin, LubeFree 2658      |        |  |
| 430SWL Torque, Satin, Lubricated        | 265892 |  |
| 430SW Torque, Satin, Lubricated         | 265893 |  |
| 430SWL, Stainless Steel, LubeFree       | 264450 |  |
| 430SW, Stainless Steel, LubeFree 262057 |        |  |
| 430SWL, Stainless Steel, Lubricated     | 264451 |  |
| 430SW, Stainless Steel, Lubricated      | 264951 |  |
| 430SWL, Satin, LubeFree                 | 268840 |  |
| 430SW, Satin, LubeFree 2688             |        |  |
| 430SWL, Satin, Lubricated               | 268860 |  |
| 430SW, Satin, Lubricated                | 268861 |  |