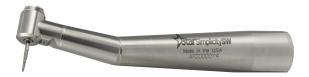

#### StarSimplicity SW - #265633

Non-fiber-optic high-speed handpiece with lubricated ceramic bearing autochuck turbine. Uses standard 4-line StarDental swivel. 1-year limited warranty.