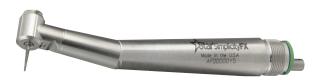

#### StarSimplicity FX - #265634

High-speed 4-line fixed back-end handpiece with lubricated ceramic bearing autochuck turbine. 1-year limited warranty.

Personalize your handpiece with your group name or logo!