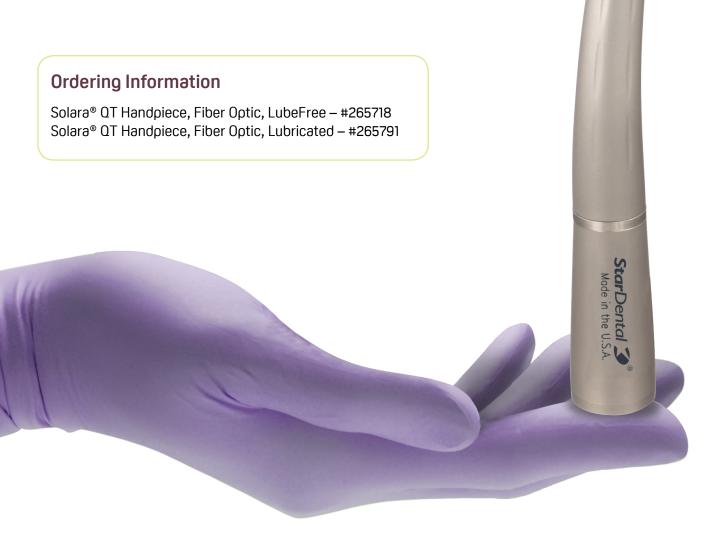

### Lightweight and Powerful

- Titanium 40% lighter than other Star® handpieces
- · Neck designed specifically for smaller fingers.
- LubeFree ceramic bearings are more than 50% lighter than the bearings used by competitors.
- Engineered for more power when you need it most.
- Head size is smaller than competitor's head size for better visibility.