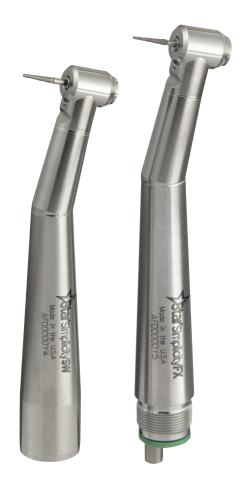

### Comfort, Control and Value

Our StarSimplicity handpieces provide exceptional value and performance. The durable construction and thoughtful design allow precise control and greater efficiency in the dental operatory.

- Durable stainless steel construction
- Lubricated ceramic bearings turbine for smooth, high-torque operation
- Improved unique water spray flushes site and keeps tooth and bur cool

#### StarSimplicity SW - #265633

Non-fiber-optic high-speed handpiece with lubricated ceramic bearing autochuck turbine. Uses standard 4-line StarDental swivel. 1-year limited warranty.

#### StarSimplicity FX - #265634

High-speed 4-line fixed back-end handpiece with lubricated ceramic bearing autochuck turbine. 1-year limited warranty.

Personalize your handpiece with your group name or logo!