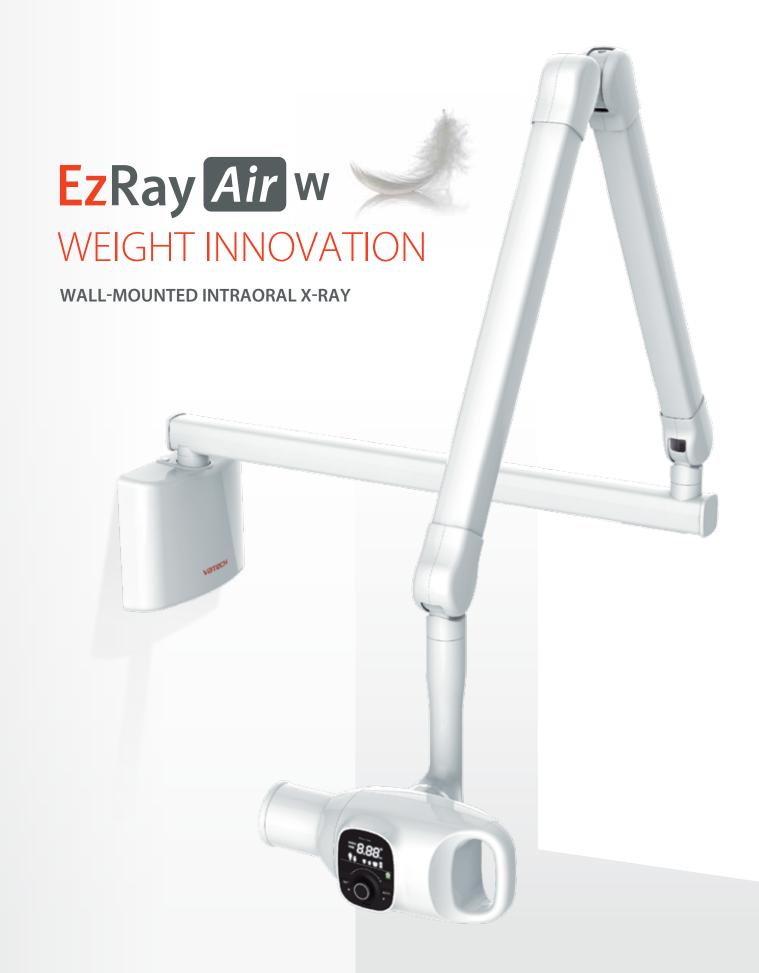

# WEIGHT INNOVATION WITH CNT (CARBON NANO TECHNOLOGY)

Wall mounted EzRay Air is a lightweight X-ray device designed for easy handling and stable positioning for optimal image quality on your intra-oral X-rays.

The EzRay Air's lightweight tube head provides users with a stable and easy to use X-ray source which maximizes image clarity and optimizes work-flow.

# **ERGONOMIC DESIGN**

The round shape design adds a modern yet simple touch to the EzRay Air.