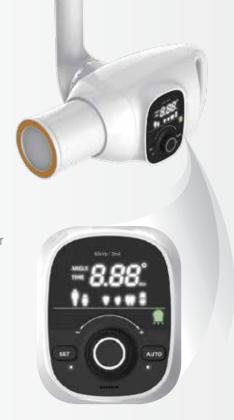

# SMART DIAL FOR ALL FUNCTIONS

The operating panel located on the tube head creates a much simpler and much faster work-flow. Using the Smart dial, practitioners will notice a decrease in preparation time and there would be no need to remember complicated control buttons and configurations.

# **ERGONOMIC DESIGN**

The round shape design adds a modern yet simple touch to the EzRay Air.

### [One-Handed Grip]

A hand grip provides an accurate method of positioning the EzRay Air.