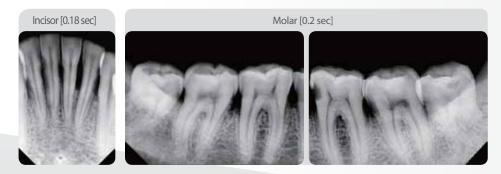

# SECURE CLEAR IMAGES WITH A 0.4MM FOCAL SPOT

Compared to other intraoral sensors in the market, the EzRay Air provides optimal image quality and additional diagnostic value with a 0.4mm focal spot.

\* Exposure Condition : 65kV, 3.0mA