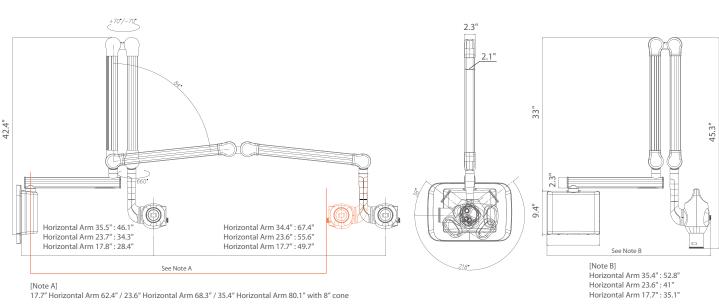

## DIMENSIONS [Unit: inch]

## SPECIFICATIONS [EzRay Air W : VEX-S300W]

| Focal Spot              | 0.4 mm (IEC 60336)                                                            |
|-------------------------|-------------------------------------------------------------------------------|
| Tube Voltage            | 65 kV                                                                         |
| Tube Current            | 3.0 mA                                                                        |
| Exposure Time Range     | 0.05 ~ 0.5 (0.01s increment)                                                  |
| Source to Skin Distance | Min. 7.9 inch                                                                 |
| X-ray Field             | Default: : 60 mm Round, 30x40 mm Rectangular / Optional: 20x30 mm Rectangular |
| Arm Length [Option]     | 62"/ 68"/ 80" *See note A                                                     |
| Accessories             | Remote Exposure Switch (Hand Switch / Doorbell Switch)                        |
| Weight                  | 56.9 lb (Arm Length 62")                                                      |
|                         | 58.0 lb (Arm Length 68")                                                      |
|                         | 61.1 lb (Arm Length 80")                                                      |