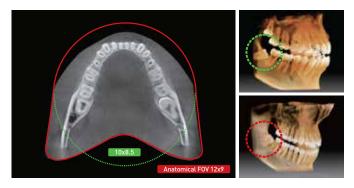

#### Extended Arch Shaped FOV

The innovative FOV of i3D Smart provides an arch-shaped volume, which shows a wider view of dentition compared to other devices of the same FOV. When the tooth is lying on its side, there is a high possibility that the tooth will be cut out of the image. The "arch-shaped volume" eliminates this possibility and shows the hidden dentition area.