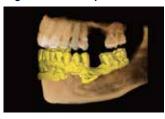

#### **3D Scanning for Model** (Applicable for i3D Smart RC)

3D model scan enables users to store plasters as digital models.

#### **Digitized One-stop Clinic**

[ CAD/CAM integration ] • Sufficient level of detail for surgical guide design

\*3D scanning for Plaster Cast with FOV 10x8.5 (cm)

[ Specially designed Jig ] • Stable platform from partial model to full model scanning