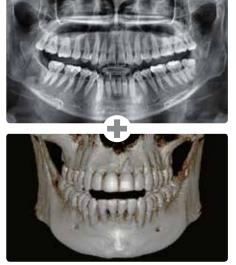

#### 🛃 One Scan, Two Images

One scan with i3D Smart gives you not just a CT image but also an Auto Pano image. This means, patients who require both images do not need to undergo two X-ray scans. Also, CT and Auto Pano images are displayed within One Viewer.