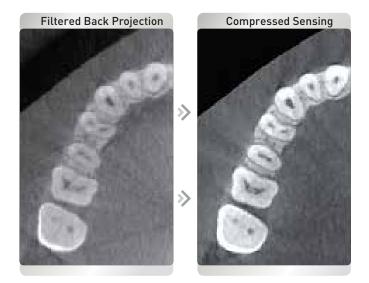

### Innovative Compressed Sensing Technology

3D image quality is dramatically improved based on the innovative image reconstruction technology.

\*Panoramic exclusive mode is provided